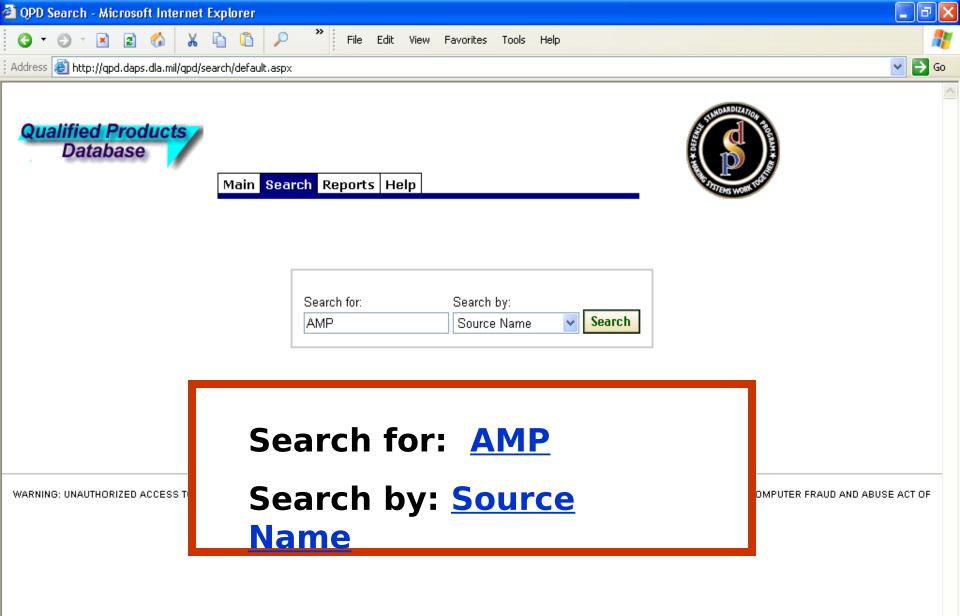

#### Total Data Set Count = 9

Click on Governing Spec link to see qualified products.

| ▼▲Governing Spec        | ▼▲Source<br>Name                           | V≜QPL<br>Number | <b>▼</b> ▲Title                                                                                                                                                                                                            |
|-------------------------|--------------------------------------------|-----------------|----------------------------------------------------------------------------------------------------------------------------------------------------------------------------------------------------------------------------|
| MIL-DTL-38999Kt, UP 1   | AMPHENOL<br>CORP                           | QPL-38999       | CONNECTORS, ELECTRICAL, CIRCULAR, MINIATURE, HIGH DENSITY, QUICK DISCONNECT (BAYONET,<br>THREADED, AND BREECH COUPLING), ENVIRONMENT RESISTANT, REMOVABLE CRIMP AND HERMETIC<br>SOLDER CONTACTS, GENERAL SPECIFICATION FOR |
| MIL-DTL-22992F(1) SUP 1 | AMPHENOL<br>CORPORATION                    | QPL-22992       | Connectors, Plugs and Receptacles, Electrical, Waterproof, Quick Disconnect, Heavy Duty Type, General Specification for                                                                                                    |
|                         | AMPHENOL<br>CORPORATION                    | QPL-27599       | Connectors, Electrical, Circular, Miniature, High Density, Quick Disconnect, Environment Resistant, Solder Contacts,<br>General Specification for                                                                          |
|                         | AMPHENOL<br>CORPORATION                    | QPL-38999       | CONNECTORS, ELECTRICAL, CIRCULAR, MINIATURE, HIGH DENSITY, QUICK DISCONNECT (BAYONET,<br>THREADED, AND BREECH COUPLING), ENVIRONMENT RESISTANT, REMOVABLE CRIMP AND HERMETIC<br>SOLDER CONTACTS, GENERAL SPECIFICATION FOR |
| MIL-PRF-55339C          | AMPHENOL<br>CORPORATION                    | QPL-55339       | ADAPTERS, CONNECTORS, COAXIAL, RADIO FREQUENCY, (BETWEEN SERIES AND WITHIN SERIES), GENERAL SPECIFICATION FOR                                                                                                              |
| MIL-DTL-38999K(3) SUP 1 | AMPHENOL<br>LIMITED                        | QPL-38999       | CONNECTORS, ELECTRICAL, CIRCULAR, MINIATURE, HIGH DENSITY, QUICK DISCONNECT (BAYONET,<br>THREADED, AND BREECH COUPLING), ENVIRONMENT RESISTANT, REMOVABLE CRIMP AND HERMETIC<br>SOLDER CONTACTS, GENERAL SPECIFICATION FOR |
| MIL-DTL-38999K(3) SUP 1 | <mark>AMP</mark> HENOL<br>SOCAPEX SA       | QPL-38999       | CONNECTORS, ELECTRICAL, CIRCULAR, MINIATURE, HIGH DENSITY, QUICK DISCONNECT (BAYONET,<br>THREADED, AND BREECH COUPLING), ENVIRONMENT RESISTANT, REMOVABLE CRIMP AND HERMETIC<br>SOLDER CONTACTS, GENERAL SPECIFICATION FOR |
| MIL-DTL-8783C           | CL <mark>AMP</mark> CO<br>PRODUCTS,<br>INC | QPL-8783        | CLAMP, HOSE, FLAT BAND 500 DEG. F, GENERAL SPECIFICATION FOR                                                                                                                                                               |
|                         | NEW<br>H <mark>AMP</mark> SHIRE<br>BALL    | QPL-AS6039      | BEARINGS, BALL, ROD END, DOUBLE ROW, SELF-ALIGNING                                                                                                                                                                         |